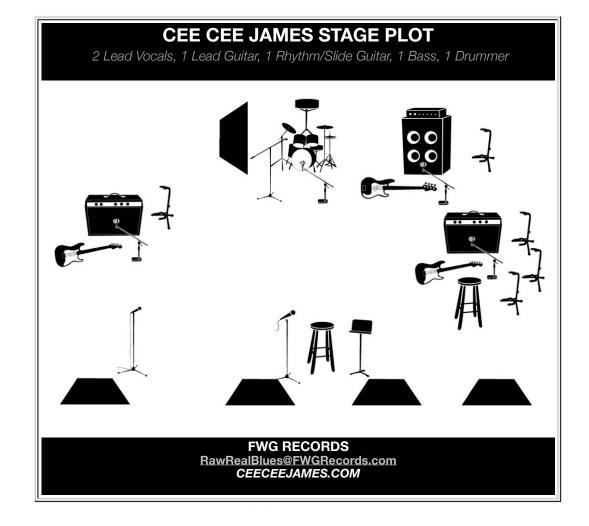

Stage Plot / Technical Rider

# Cee Cee James

# PA System

- PA System / 5 Monitors,
- 2 Microphones / 2 Straight Stands
- Provide for Wireless Microphone
- MIC All Drums and Amps

#### **Drums**

- 1 20" or 22" Bass Drum
- 1 Singe Bass Drum w/Single Pedal
- 1 Throne
- 1 16" Crash Cymbal w/Stand
- 1 18" Crash Cymbal w/Stand
- 1 22" Ride Cymbal w/Stand
- 1 High Hat
- 1 Snare Drum
- 1 Tom Tom
- 1 Floor Tom

## **Guitar / Bass Amps**

- 2 Fender Twin Reverb Amps
- 1 Combo Bass Amp w/4-10" Speakers and a Horn

### **Other**

- 5 Guitar Stands
- Small Stage Table for Cee Cee
- Two sitting stools
- Water
- Sturdy Music Stand
- Fans
- Towels
- Green Room Accomodations